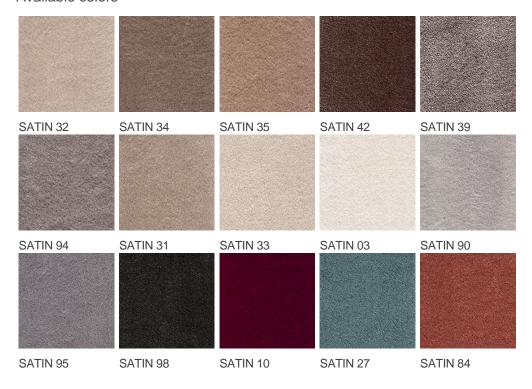

|                                  |                                                                                                           |
| Yarn type                                     | (Sense XXX DR VAID)                                                                                             |                                  |                                                                                                           |
| DOP                                           | 1008#BL0001                                                                                                     |                                  |                                                                                                           |



## Available colors



General.Footer.ruPrintFooter